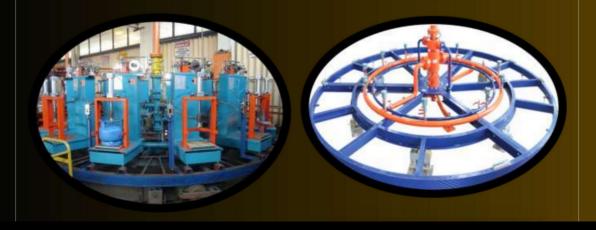

### Cylinder Filling Carousels

A revolving frame system on which cylinder filling machines are mounted.

Provides speed and ease for cylinder filling operations.

Compatible with any electronic filling scale.

Driven by an ex-proof motor redactor selected in accordance with required filling capacity and speed of chain conveyor.

Pneumatically controlled input mechanism used for loading cylinders on filling machine between conveyor and carousel.

Equipped with a bottom ventilation system to continuously remove accumulated gas concentration present during operation