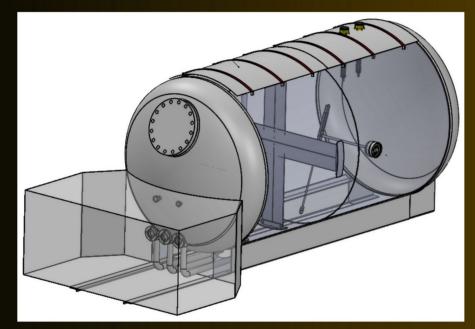

### Above Ground Tanks

Storage capacities starting from 5 cubic meter to 250 cubic meter enable our customers to perform a flexible production, while high performance coating applications in accordance with EN12944 & EN13445 ensure durability.

NDT testing (radiographic, penetrant, ultrasonic, magnetic particle and such) of our tanks guarantee an efficient, safe and long-term operation.

For spherical tanks (>250 m<sup>3</sup>) to be manufactured on site, please kindly contact us for details.