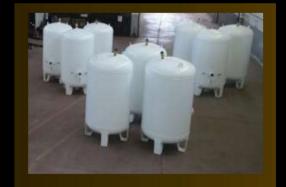

### LPG STORAGE TANKS

### Above Ground Tanks

Storage capacities starting from 5 cubic meter to 250 cubic meter enable our customers to perform a flexible production, while high performance coating applications in accordance with EN12944 & EN13445 ensure durability.

NDT testing (radiographic, penetrant, ultrasonic, magnetic particle and such) of our tanks guarantee an efficient, safe and long-term operation.

For spherical tanks (>250 m<sup>3</sup>) to be manufactured on site, please kindly contact us for details.