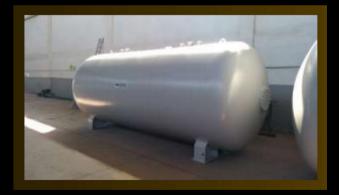

### LPG STORAGE TANKS

### Above Ground Tanks

Storage capacities starting from 5 cubic meter to 250 cubic meter enable our customers to perform a flexible production, while high performance coating applications in accordance with EN12944 & EN13445 ensure durability.

NDT testing (radiographic, penetrant, ultrasonic, magnetic particle and such) of our tanks guarantee an efficient, safe and long-term operation.

For spherical tanks (>250 m<sup>3</sup>) to be manufactured on site, please kindly contact us for details.