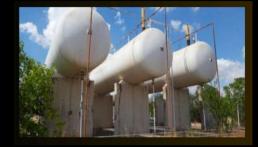

### Above Ground Tanks

Storage capacities starting from 5 cubic meter to 250 cubic meter enable our customers to perform a flexible production, while high performance coating applications in accordance with EN12944 & EN13445 ensure durability.

NDT testing (radiographic, penetrant, ultrasonic, magnetic particle and such) of our tanks guarantee an efficient, safe and long-term operation.

For spherical tanks (>250 m<sup>3</sup>) to be manufactured on site, please kindly contact us for details.