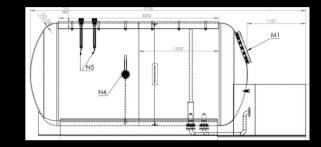

### Above Ground Tanks

Storage capacities starting from 5 cubic meter to 250 cubic meter enable our customers to perform a flexible production, while high performance coating applications in accordance with EN12944 & EN13445 ensure durability.

NDT testing (radiographic, penetrant, ultrasonic, magnetic particle and such) of our tanks guarantee an efficient, safe and long-term operation.

For spherical tanks (>250 m<sup>3</sup>) to be manufactured on site, please kindly contact us for details.