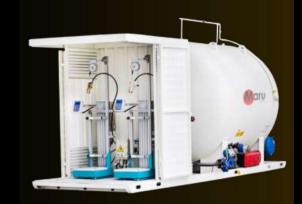

### LPG Auto-gas Stations

Auto-gas station can be designed by our experienced team of engineers, with a flexible and creative approach. The complete set-up is shipped to locations, pre-tested and guaranteed.

### Skid Dispenser Systems

Designed to be a miniature LPG Filling Station, Dispenser Systems are preferred in remote residence or construction areas where other means of fuel transmission networks are unavailable.