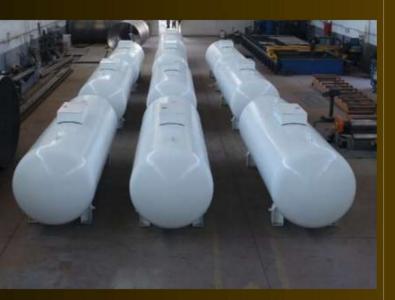

### Above Ground Tanks

Storage capacities starting from 5 cubic meter to 250 cubic meter enable our customers to perform a flexible production, while high performance coating applications in accordance with EN12944 & EN13445 ensure durability.

NDT testing (radiographic, penetrant, ultrasonic, magnetic particle and such) of our tanks guarantee an efficient, safe and long-term operation.

For spherical tanks (>250 m<sup>3</sup>) to be manufactured on site, please kindly contact us for details.