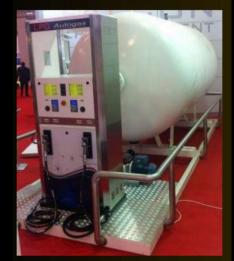

### LPG Auto-gas Stations

Auto-gas station can be designed by our experienced team of engineers, with a flexible and creative approach. The complete set-up is shipped to locations, pre-tested and guaranteed.

### Skid Dispenser Systems

Designed to be a miniature LPG Filling Station, Dispenser Systems are preferred in remote residence or construction areas where other means of fuel transmission networks are unavailable.