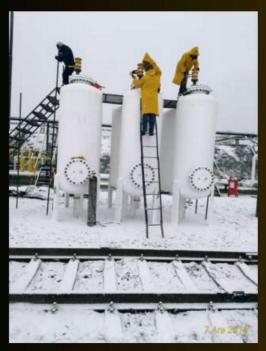

### **Domestic Tanks**

As the name signifies, domestic tanks are mainly used for daily household tasks such as heating, cooking and hot water, or light industrial purposes.

In areas where there is no fuel transmission networks and standard LPG cylinder capacities remain incapable or inefficient, our "Domestic Tanks" require very small installation spaces and provide an economical solution for buildings. In addition to living areas such as villas, farms, housing estates, "Domestic Tanks" can conveniently be used in commercial structures such as shopping malls, factories and warehouses for various purposes as well.