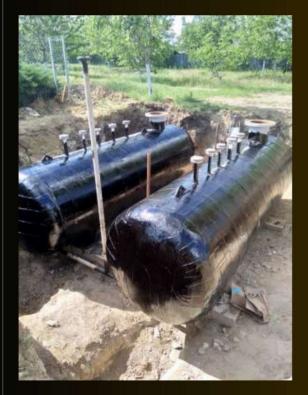

### <u>Under Ground Tanks</u>

Storage capacities starting from 5 cubic meter to 250 cubic meter enable our customers to perform a flexible production, while high performance coating applications in accordance with EN 12944 ensure durability. With a new design of man-holes, we assist our clients save space during transportation.

Our cathodic protection system prolongs life span of underground tanks for decades, hence product quality can be preserved rust-free for many years