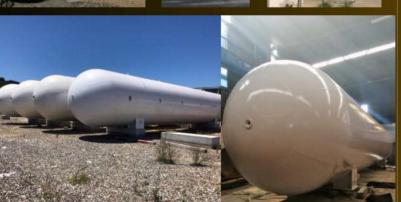

### Above Ground Tanks

Storage capacities starting from 5 cubic meter to 250 cubic meter enable our customers to perform a flexible production, while high performance coating applications in accordance with EN12944 & EN13445 ensure durability.

NDT testing (radiographic, penetrant, ultrasonic, magnetic particle and such) of our tanks guarantee an efficient, safe and long-term operation.

For spherical tanks (>250 m<sup>3</sup>) to be manufactured on site, please kindly contact us for details.