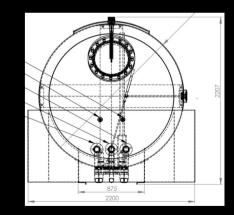

### Above Ground Tanks

Storage capacities starting from 5 cubic meter to 250 cubic meter enable our customers to perform a flexible production, while high performance coating applications in accordance with EN12944 & EN13445 ensure durability.

NDT testing (radiographic, penetrant, ultrasonic, magnetic particle and such) of our tanks guarantee an efficient, safe and long-term operation.

For spherical tanks (>250 m<sup>3</sup>) to be manufactured on site, please kindly contact us for details.