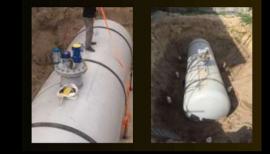

### LPG STORAGE TANKS

### <u>Under Ground Tanks</u>

Storage capacities starting from 5 cubic meter to 250 cubic meter enable our customers to perform a flexible production, while high performance coating applications in accordance with EN 12944 ensure durability. With a new design of man-holes, we assist our clients save space during transportation.

Our cathodic protection system prolongs life span of underground tanks for decades, hence product quality can be preserved rust-free for many years