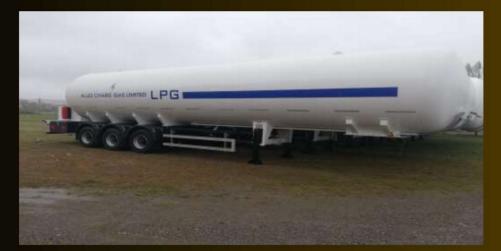

### LPG TRANSPORT TANKS

### Semi-Trailer Tanks

Used to transport relatively high amounts of LPG where high filling needs are present, semi-trailers should combine safety and efficiency needs of ground storage tanks with vehicle safety, operational reliability and low maintenance needs. Available from 38 m<sup>3</sup> to 80 m<sup>3</sup>.

We offer manufacturing standards in line with ADR, TPED, EN 12493, ASME and CO-DAP.