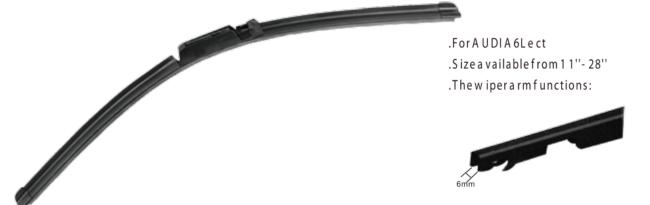

www.marutr.com / info@marutr.com

.New special type blade with plastic backing, Special for Toyota Camry, Buick Lacrosse, Honda Accord, Mazda M6, Lexus,etc

.Size available from 14"- 26"

.The wiper arm functions: