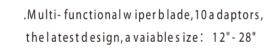

www.marutr.com / info@marutr.com

.Stainless steel backing with DOUBLE spring steel backing

.With multi- adapter for all of car

.Size available form 11"- 28"

.Suitable Adaptor:

.Size available form 11"- 28"

.The wiper arm functions:

.even adaptor surface, enough space for spray pipe equipment

.spraying water following track of wipering, more efficient cleaning work.

.Groove spray nozzle design, unease to get stuck