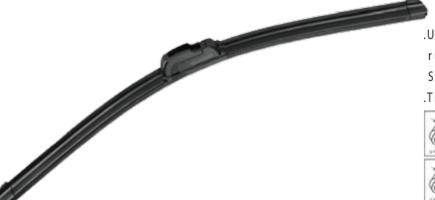

WIPER BLADES

Business Development Partner & Distributor of GRAT Products for Fuel Stations all around the World.

www.marutr.com / info@marutr.com

Teflon coating rubber

.Sizeavailablefrom11"-28"

.Thew iperarm functions:

.OEM quality,Teflon coating rubber

.Size available from 11"- 28"

.The wiper arm functions:

.New special type blade without frame stainless steel backing, specially for VOLVO S40, C30, Xc60, VW Sagitar, Ford Mendeo, etc. OEM quality, Teflon coating rubber .Size available from 11"- 28"