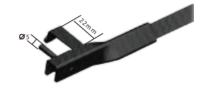

www.marutr.com / info@marutr.com

.Stainless steel backing with DOUBLE spring steel backing

.With multi- adapter for all of car

.Size available form 11"- 28"

.Suitable Adaptor:

.Size available form 11"- 28"

.The wiper arm functions:

.even adaptor surface, enough space for spray pipe equipment

.spraying water following track of wipering, more efficient cleaning work.

.Groove spray nozzle design, unease to get stuck