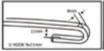

www.marutr.com / info@marutr.com

XC90,ROEWE550/750ect

.Size a vailable from 11"-28"

.Thew iperarm functions:

.Sizeavailablefrom 11"-28"

.Thewiperarmfunctions:

| 12"   | 13"   | 14"   | 15"   | 16"   | 17"   | 18"   | 19"   | 20"   | 21"   | 22-   | 23"   | 24"   | 25*   | 26*   | 27"   | 28"   | 29"   | 30"   |
|-------|-------|-------|-------|-------|-------|-------|-------|-------|-------|-------|-------|-------|-------|-------|-------|-------|-------|-------|
| 300mm | 325mm | 350mm | 375mm | 400mm | 425mm | 450mm | 475mm | 500mm | 525mm | 550mm | 575mm | 600mm | 625mm | 650mm | 675mm | 700mm | 725mm | 750mm |
| 1     | 1     | 1     | 1     | 1     | 1     | 1     | 1.    | V.    | 1     | 1     | 1     | 1     | 1     | 1     | 1     | 1     | 1     | 1     |

.OEM quality,Teflon coating rubber

.Size available from 11"- 28"

.The wiper arm functions:

.New special type blade without frame stainless steel backing, specially for VOLVO S40, C30, Xc60, VW Sagitar, Ford Mendeo, etc. OEM quality, Teflon coating rubber .Size available from 11"- 28"