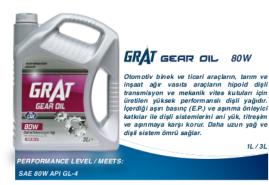

#### GRAT GEAR OIL 90

Otomotiv binek ve ticari araçların, tarım ve inşaat ağır vasıta araçların hipoid dişli transmisyon ve mekanik vites kutuları için üretilen yüksek performasılı dişli yağıdır. İçerdiği aşırı basınç (E.P.) ve aşınma önleyici katkılar ile dişli sistemlerini ani yük, titreşim ve aşınmaya karşı korur. Daha uzun yağ ve dişli sistem ömrü sağlar.

1L/3L

PERFORMANCE LEVEL / MEETS:

SAE 90 API GL-4