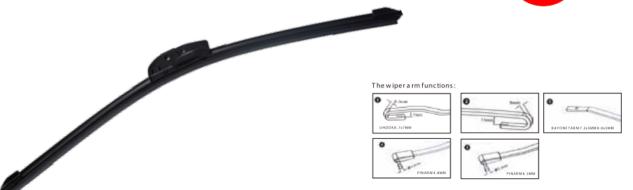

WIPER BLADES

Business Development Partner & Distributor of GRAT Products for Fuel Stations all around the World.

www.marutr.com / info@marutr.com

Teflon coating rubber

.Sizeavailablefrom11"-28"

.Thew iperarm functions:

.OEM quality,Teflon coating rubber

.Size available from 11"- 28"

.The wiper arm functions:

.New special type blade without frame stainless steel backing, specially for VOLVO S40, C30, Xc60, VW Sagitar, Ford Mendeo, etc. OEM quality, Teflon coating rubber .Size available from 11"- 28"