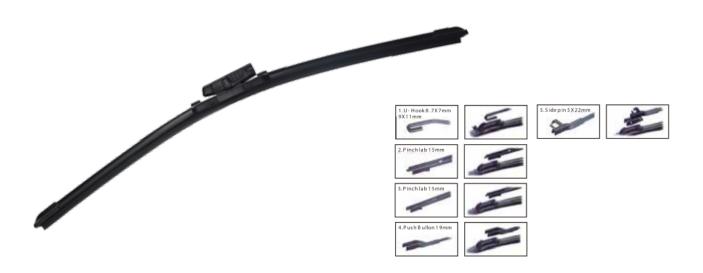

.New item with universal type .Single back

.With multi- adapter for all of car

.Size available from 12" to 28"

.S uitable Adaptor:

.Scientific designation on the structure will solve the issue of empty out between brush & glass due to low pressure from arm of brusher

.Size available from 12" to 28"

.Suitable Adaptor:

| 12"   | 13"   | 14"   | 15"   | 16"   | 17"   | 18"   | 19"   | 20"   | 21"   | 22"   | 23"   | 24"   | 25*   | 26"   | 27"   | 28"   | 29"   | 30"   |
|-------|-------|-------|-------|-------|-------|-------|-------|-------|-------|-------|-------|-------|-------|-------|-------|-------|-------|-------|
| 300mm | 325mm | 350mm | 375mm | 400mm | 425mm | 450mm | 475mm | 500mm | 525mm | 550mm | 575mm | 600mm | 625mm | 650mm | 675mm | 700mm | 725mm | 750mm |
| 1     | 1     | 1     | 1     | 1     | 1     | 1     | 1.    | V.    | 1     | 1     | 1     | 1     | 1     | 1     | 1     | 1     | 1     | 1     |