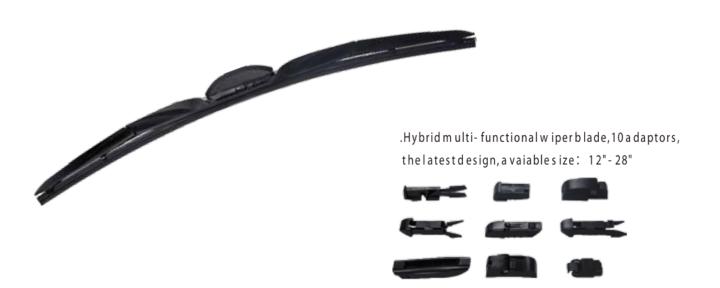

www.marutr.com / info@marutr.com

.Stainless steel backing with DOUBLE spring steel backing

.With multi- adapter for all of car

.Size available form 11"- 28"

.Suitable Adaptor:

.Size available form 11"- 28"

.The wiper arm functions:

.even adaptor surface, enough space for spray pipe equipment

.spraying water following track of wipering, more efficient cleaning work.

.Groove spray nozzle design, unease to get stuck