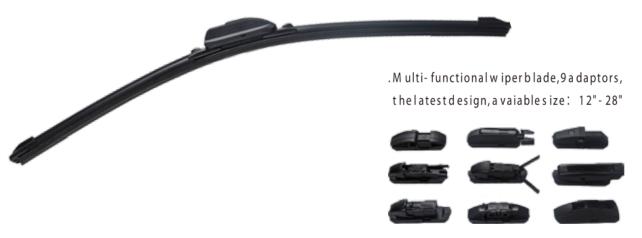

www.marutr.com / info@marutr.com

- .Vehicles(Special Arms), Teflon Coating rubber.
- .Sizeavailableform11"-28"
- .The wiperarm functions:

WIPER BLADES

- $. Universals of twiperblade, speical for hook arm \\ similar to Valeo, aero dynamic design. competitive item,$
- 100% natural rubber.
- .Sizeavailablefrom11''-28''
- .Thew iperarm functions:

- . Universals of twiper blade for all hook arms, natural rubber, graphite coating and teflon coating are avaiable.
- Size a vailable from 11" 28"
- .Thewiperarmfunctions:

| 12"   | 13"   | 14"   | 15"   | 16"   | 17"   | 18"   | 19"   | 20"   | 21"   | 22-   | 23"   | 24"   | 25*   | 26"   | 27"   | 28"   | 29"   | 30"   |
|-------|-------|-------|-------|-------|-------|-------|-------|-------|-------|-------|-------|-------|-------|-------|-------|-------|-------|-------|
| 300mm | 325mm | 350mm | 375mm | 400mm | 425mm | 450mm | 475mm | 500mm | 525mm | 550mm | 575mm | 600mm | 625mm | 650mm | 675mm | 700mm | 725mm | 750mm |
| 1     | 1     | 1     | 1     | 1     | 1     | 1     | 1.    | V.    | 1     | 1     | 1     | 1     | 1     | 1     | 1     | 1     | 1     | 1     |