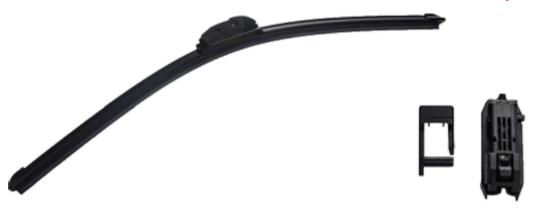

# Hibrit Flat Wiper Blade With 8 Accessories Silecek Rüzgarlıklı 8 Aparatlı

12 Referans
12 Referans

| GRT-HM350 | SILECEK RUZGARLIKLI 8 APARATLI 350MM (HIBRIT) |
|-----------|-----------------------------------------------|
| GRT-HM380 | SILECEK RUZGARLIKLI 8 APARATLI 380MM (HIBRIT) |
| GRT-HM400 | SILECEK RUZGARLIKLI 8 APARATLI 400MM (HIBRIT) |
| GRT-HM430 | SILECEK RUZGARLIKLI 8 APARATLI 430MM (HIBRIT) |
| GRT-HM450 | SILECEK RUZGARLIKLI 8 APARATLI 450MM (HIBRIT) |
| GRT-HM480 | SILECEK RUZGARLIKLI 8 APARATLI 480MM (HIBRIT) |
| GRT-HM500 | SILECEK RUZGARLIKLI 8 APARATLI 500MM (HIBRIT) |
| GRT-HM530 | SILECEK RUZGARLIKLI 8 APARATLI 530MM (HIBRIT) |
| GRT-HM550 | SILECEK RUZGARLIKLI 8 APARATLI 550MM (HIBRIT) |
| GRT-HM600 | SILECEK RUZGARLIKLI 8 APARATLI 600MM (HIBRIT) |
| GRT-HM650 | SILECEK RUZGARLIKLI 8 APARATLI 650MM (HIBRIT) |
| GRT-HM700 | SILECEK RUZGARLIKLI 8 APARATLI 700MM (HIBRIT) |
|           |                                               |