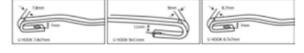

www.marutr.com / info@marutr.com

- .Vehicles(Special Arms), Teflon Coating rubber.
- .Sizeavailableform11"-28"
- .The wiperarm functions:

WIPER BLADES

- $. Universals of twiperblade, speical for hook arm \\ similar to Valeo, aero dynamic design. competitive item,$
- 100% natural rubber.
- .Sizeavailablefrom11''-28''
- .Thew iperarm functions:

- . Universals of twiper blade for all hook arms, natural rubber, graphite coating and teflon coating are avaiable.
- Size a vailable from 11" 28"
- .Thewiperarmfunctions:

| 12"   | 13"   | 14"   | 15"   | 16"   | 17"   | 18"   | 19"   | 20"   | 21"   | 22-   | 23"   | 24"   | 25*   | 26"   | 27"   | 28"   | 29"   | 30"   |
|-------|-------|-------|-------|-------|-------|-------|-------|-------|-------|-------|-------|-------|-------|-------|-------|-------|-------|-------|
| 300mm | 325mm | 350mm | 375mm | 400mm | 425mm | 450mm | 475mm | 500mm | 525mm | 550mm | 575mm | 600mm | 625mm | 650mm | 675mm | 700mm | 725mm | 750mm |
| 1     | 1     | 1     | 1     | 1     | 1     | 1     | 1.    | V.    | 1     | 1     | 1     | 1     | 1     | 1     | 1     | 1     | 1     | 1     |