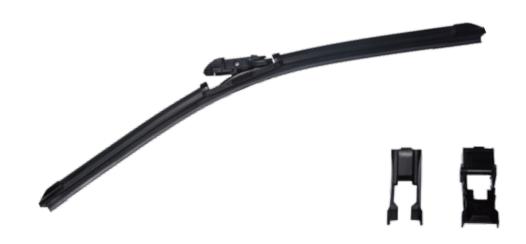

# Hibrit Flat Blade Banana Type Muz Tipi Silecek Universal Kancalı ve Geçmeli

12 Referans
12 Referans

| GRT-HM350K | SILECEK MUZ TIPI UNIVERSAL KANCALI VE GEÇMELİ 350MM (HIBRIT) |
|------------|--------------------------------------------------------------|
| GRT-HM380K | SILECEK MUZ TIPI UNIVERSAL KANCALI VE GEÇMELİ 380MM (HIBRIT) |
| GRT-HM400K | SILECEK MUZ TIPI UNIVERSAL KANCALI VE GEÇMELİ 400MM (HIBRIT) |
| GRT-HM430K | SILECEK MUZ TIPI UNIVERSAL KANCALI VE GEÇMELİ 430MM (HIBRIT) |
| GRT-HM450K | SILECEK MUZ TIPI UNIVERSAL KANCALI VE GEÇMELİ 450MM (HIBRIT) |
| GRT-HM480K | SILECEK MUZ TIPI UNIVERSAL KANCALI VE GEÇMELİ 480MM (HIBRIT) |
| GRT-HM500K | SILECEK MUZ TIPI UNIVERSAL KANCALI VE GEÇMELİ 500MM (HIBRIT) |
| GRT-HM530K | SILECEK MUZ TIPI UNIVERSAL KANCALI VE GEÇMELİ 530MM (HIBRIT) |
| GRT-HM550K | SILECEK MUZ TIPI UNIVERSAL KANCALI VE GEÇMELİ 550MM (HIBRIT) |
| GRT-HM600K | SILECEK MUZ TIPI UNIVERSAL KANCALI VE GEÇMELİ 600MM (HIBRIT) |
| GRT-HM650K | SILECEK MUZ TIPI UNIVERSAL KANCALI VE GEÇMELİ 650MM (HIBRIT) |
| GRT-HM700K | SILECEK MUZ TIPI UNIVERSAL KANCALI VE GEÇMELİ 700MM (HIBRIT) |