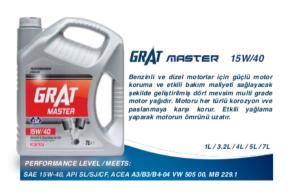

PERFORMANCE LEVEL / MEETS:

SAE 15W-40, API SL/SJ/CF, ACEA A3/B3/B4-04 VW 505 00, MB 229.1

Business Development Partner & Distributor of GRAT products for Fuel Stations all around the World.