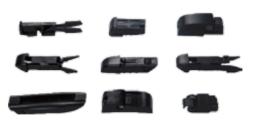

www.marutr.com / info@marutr.com

.Stainless steel backing with DOUBLE spring steel backing

.With multi- adapter for all of car

.Size available form 11"- 28"

.Suitable Adaptor:

.Size available form 11"- 28"

.The wiper arm functions:

.even adaptor surface, enough space for spray pipe equipment

.spraying water following track of wipering, more efficient cleaning work.

.Groove spray nozzle design, unease to get stuck