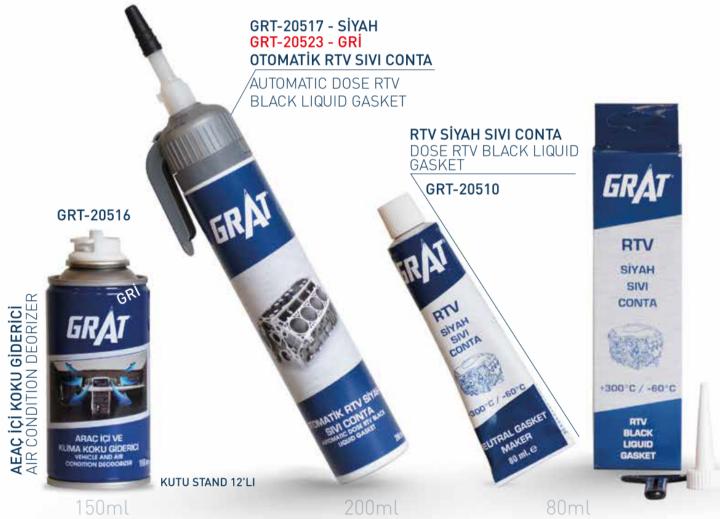

MOTOR TEMIZLEME KÖPÜK SPREY ENGINE FOAM CLEANER SPRAY

KARBÜRATÖR TEMIZLEME CARBURETOR CLEANER

PARTIKÜL FILTRE TEMIZLEME PARTICULATE FILTER CLEANER

SIVI GRES SPREY LIQUID GREASE SPRAY

500ml

500ml

TEMIZLEME

PARTICULATE FILTER CLEANER

PAS SÖKÜCÜ
RUST REMOVER

GRT-20501

Business Development Partner & Distributor of GRAT products for Fuel Stations all around the World.