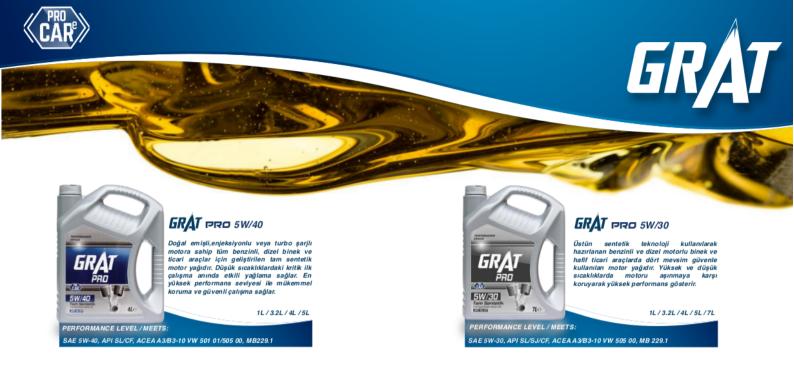

PERFORMANCE LEVEL / MEETS:

SAE 15W-40, API SL/SJ/CF, ACEA A3/B3/B4-04 VW 505 00, MB 229.1

Business Development Partner & Distributor of GRAT products for Fuel Stations all around the World.