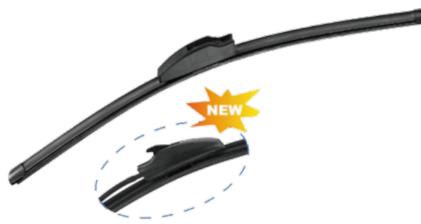

# Hibrit Flat Wiper Blade With 8 Accessories Silecek Rüzgarlıklı 8 Aparatlı

12 Referans
12 Referans

| GRT-HM350 | SILECEK RUZGARLIKLI 8 APARATLI 350MM (HIBRIT) |
|-----------|-----------------------------------------------|
| GRT-HM380 | SILECEK RUZGARLIKLI 8 APARATLI 380MM (HIBRIT) |
| GRT-HM400 | SILECEK RUZGARLIKLI 8 APARATLI 400MM (HIBRIT) |
| GRT-HM430 | SILECEK RUZGARLIKLI 8 APARATLI 430MM (HIBRIT) |
| GRT-HM450 | SILECEK RUZGARLIKLI 8 APARATLI 450MM (HIBRIT) |
| GRT-HM480 | SILECEK RUZGARLIKLI 8 APARATLI 480MM (HIBRIT) |
| GRT-HM500 | SILECEK RUZGARLIKLI 8 APARATLI 500MM (HIBRIT) |
| GRT-HM530 | SILECEK RUZGARLIKLI 8 APARATLI 530MM (HIBRIT) |
| GRT-HM550 | SILECEK RUZGARLIKLI 8 APARATLI 550MM (HIBRIT) |
| GRT-HM600 | SILECEK RUZGARLIKLI 8 APARATLI 600MM (HIBRIT) |
| GRT-HM650 | SILECEK RUZGARLIKLI 8 APARATLI 650MM (HIBRIT) |
| GRT-HM700 | SILECEK RUZGARLIKLI 8 APARATLI 700MM (HIBRIT) |
|           |                                               |