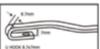

www.marutr.com / info@marutr.com

.Stainless steel backing with DOUBLE spring steel backing

.With multi- adapter for all of car

.Size available form 11"- 28"

.Suitable Adaptor:

.Size available form 11"- 28"

.The wiper arm functions:

.even adaptor surface, enough space for spray pipe equipment

.spraying water following track of wipering, more efficient cleaning work.

.Groove spray nozzle design, unease to get stuck