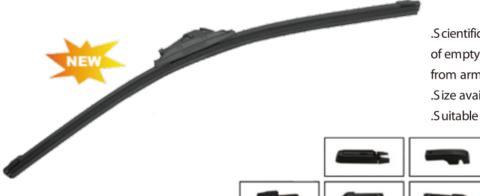

.New item with universal type .Single back

.With multi- adapter for all of car

.Size available from 12" to 28"

.S uitable Adaptor:

.Scientific designation on the structure will solve the issue of empty out between brush & glass due to low pressure from arm of brusher

.Size available from 12" to 28"

.Suitable Adaptor:

| 12"   | 13"   | 14"   | 15"   | 16"   | 17"   | 18"   | 19"   | 20"   | 21"   | 22"   | 23"   | 24"   | 25*   | 26"   | 27"   | 28"   | 29"   | 30"   |
|-------|-------|-------|-------|-------|-------|-------|-------|-------|-------|-------|-------|-------|-------|-------|-------|-------|-------|-------|
| 300mm | 325mm | 350mm | 375mm | 400mm | 425mm | 450mm | 475mm | 500mm | 525mm | 550mm | 575mm | 600mm | 625mm | 650mm | 675mm | 700mm | 725mm | 750mm |
| 1     | 1     | 1     | 1     | 1     | 1     | 1     | 1.    | V.    | 1     | 1     | 1     | 1     | 1     | 1     | 1     | 1     | 1     | 1     |