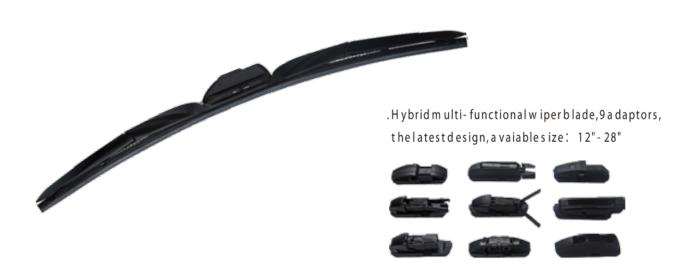

www.marutr.com / info@marutr.com

.Stainless steel backing with DOUBLE spring steel backing

.With multi- adapter for all of car

.Size available form 11"- 28"

.Suitable Adaptor:

.Size available form 11"- 28"

.The wiper arm functions:

.even adaptor surface, enough space for spray pipe equipment

.spraying water following track of wipering, more efficient cleaning work.

.Groove spray nozzle design, unease to get stuck

.Size available from 11"- 28"

.New design,good quality

.Size available from 11"- 28"

.The wiper arm functions:

| 12"   | 13"   | 14"   | 15"   | 16"   | 17"   | 18"   | 19"   | 20"   | 21"   | 22-   | 23"   | 24"   | 25*   | 26"   | 27"   | 28"   | 29"   | 30"   |
|-------|-------|-------|-------|-------|-------|-------|-------|-------|-------|-------|-------|-------|-------|-------|-------|-------|-------|-------|
| 300mm | 325mm | 350mm | 375mm | 400mm | 425mm | 450mm | 475mm | 500mm | 525mm | 550mm | 575mm | 600mm | 625mm | 650mm | 675mm | 700mm | 725mm | 750mm |
| 1     | 1     | 1     | 1     | 1     | 1     | 1     | 1.    | V.    | 1     | /     | 1     | 1     | 1     | /     | 1     | 1     | 1     | 1     |