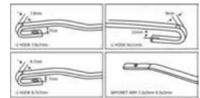

www.marutr.com / info@marutr.com

.Stainless steel backing with DOUBLE spring steel backing

.With multi- adapter for all of car

.Size available form 11"- 28"

.Suitable Adaptor:

.Size available form 11"- 28"

.The wiper arm functions:

.even adaptor surface, enough space for spray pipe equipment

.spraying water following track of wipering, more efficient cleaning work.

.Groove spray nozzle design, unease to get stuck