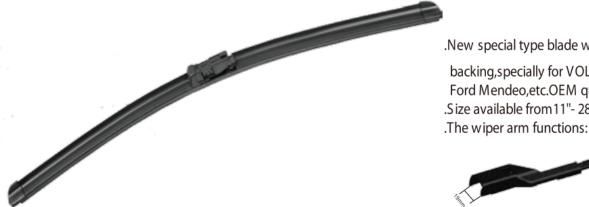

.OEM quality,Teflon coating rubber

.Size available from 11"- 28"

.The wiper arm functions:

.New special type blade without frame stainless steel backing, specially for VOLVO S40, C30, Xc60, VW Sagitar, Ford Mendeo, etc. OEM quality, Teflon coating rubber .Size available from 11"- 28"