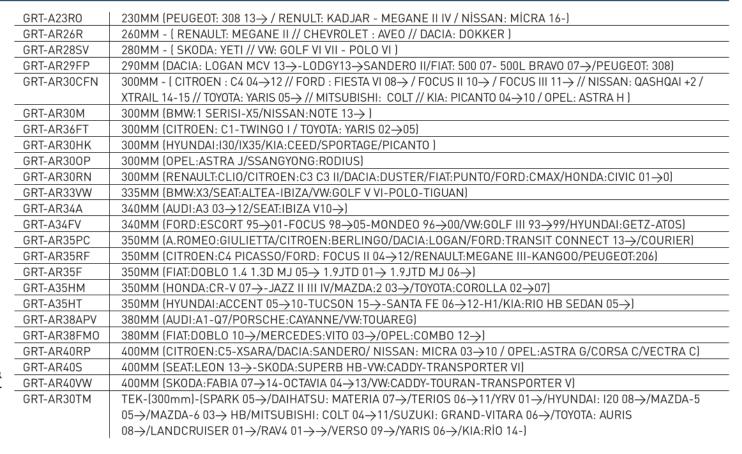

# Specialised Wiper Set Araca Özel Silecek Seti

45 Referans 45 Referans

| GRT-F5845   | 580-450MM (FIAT: ALBEA / ALFA ROMEO: 145-146)                                                                                                               |
|-------------|-------------------------------------------------------------------------------------------------------------------------------------------------------------|
| GRT-N6038   | 600-380MM (NISSAN: QASHQAI 07-14 / NISSAN: QASHQAI 2 08-)                                                                                                   |
| GRT-R6040   | 600-400MM - (RENAULT: CLIO III-MEGANE III-FLUENCE/ PEUGEOT: 301 12-/ CITROEN: C-ELYSEE 12-                                                                  |
|             | /C3 PICASSO 09- FORD KUGA 08-)                                                                                                                              |
| GRT-F6045   | 600-450MM - ( FIAT : BRAVO 07- // ALFA : GIULIETTA 10- // HYUNDAI : i30 07-10 // KIA : CEE'D 06→ )                                                          |
| GRT-V6048UP | 600-480MM "USTTEN GECMELI" ( VW: JETTA $06 \rightarrow \rightarrow$ / VW: PASSAT $06 \rightarrow \rightarrow$ - / VW: GOLF V $04 \rightarrow \rightarrow$ ) |
| GRT-R6535   | 650-350MM ( RENAULT : CAPTUR 13-/ CLIO IV 12- )                                                                                                             |
| GRT-C6538   | 650-380MM (CITROEN: C3 09-/ RENAULT LAGUNA III 07-)                                                                                                         |
| GRT-UN6540  | 650-400MM (RENAULT : KADJAR / NISSAN : QASHQAI 13→ - X-TRAIL / TOYOTA : AURIS)                                                                              |
| GRT-MA6565  | 650-650MM (RENAULT : MASTER III / HONDA : CR-V 07→ / FORD : TRANSIT / HYUNDAI : H-1 ST)                                                                     |
| GRT-0M7058  | 700-580MM (OPEL : MERIVA)                                                                                                                                   |
| GRT-07060   | 700-600MM (OPEL : ASTRA J 2009- )                                                                                                                           |
| GRT-F7070   | 700-700MM (FORD: FOCUS III 2011- YENI KASA)                                                                                                                 |
| GRT-C7565   | 750-650MM (CITROEN: C4 09- / FORD: C-MAX 06-/ PEUGEOT:307 04-)                                                                                              |
| GRT-DD5050  | 500-500MM (DACIA: DUSTER 12→)                                                                                                                               |
| GRT-V5348   | 530-480MM (VW: GOLF IV-POLO IV-BORA-MAZDA 3)                                                                                                                |
| GRT-KH5540  | 550-400MM (HYUNDAI: ACCENT BLUE / KIA: SPORTAGE 11→)                                                                                                        |
| GRT-05545   | 550-450MM (OPEL: ASTRA H )                                                                                                                                  |
| GRT-DL5550  | 550-500MM (DACIA: LOGAN 13→)                                                                                                                                |
| GRT-DS5550  | 550-500MM (DACIA: SANDERO 12→)                                                                                                                              |
| GRT-05853   | 580-530MM (RENAULT KANGOO 09- )                                                                                                                             |
| GRT-F6040   | 600-400MM (FIAT:DOBLO/RENAULT:TWINGO/CITROEN:C3 PICASSO 09-/ FORD:KUGA 08-/SEAT:IBIZA V                                                                     |
|             | 08-/ OPEL : COMBO 12-/VW:POLO )                                                                                                                             |
| GRT-H6040   | 600-400MM (HYUNDAI: I20 12→)                                                                                                                                |
| GRT-TC6040  | 600-400MM (TOYOTA: COROLLA 02→08)                                                                                                                           |
| GRT-R6045   | 600-450MM - ( RENAULT : MEGANE II - IV / CLIO SYMBOL )                                                                                                      |
|             |                                                                                                                                                             |

# Araca Özel Silecek Seti Araca Özel Silecek Seti

45 Referans

| GRT-VJ6047  | 600-470MM (VW: JETTA PASSAT 10→ - GOLF VI / SKODA: OCTAVIA 12→)                              |
|-------------|----------------------------------------------------------------------------------------------|
| GRT-V6048   | 600-480MM "YANDAN GECMELI"(AUDI A3 03- VW: GOLF IV 03-05 -CADDY 04-07 -JETTA III 05-/SKODA:  |
|             | OCTAVIA 05-)                                                                                 |
| GRT-B6048   | 600-480MM (BMW: 3 SERISI)                                                                    |
| GRT-M6060C  | 600-600MM (MERCEDES: C SERISI)                                                               |
| GRT-M6060E  | 600-600MM (MERCEDES: E SERISI)                                                               |
| GRT-V6060   | 600-600MM"USTTEN GECME"- (VW: MULTİVAN T5- T6 )                                              |
| GRT-F6538   | 650-380MM - (FIAT: LINEA-PUNTO III-G.PUNTO/ ALFA ROMEO: MITO 09-/ CHEVROLET: AVEO 11- /OPEL: |
|             | CORSA D)                                                                                     |
| GRT-FF6538  | 650-380MM (FORD: FIESTA 09-→/ FIAT 500L 12-)                                                 |
| GRT-P6540   | 650-400MM (PEUGEOT: PARTNER TEPEE/208 12-/ 2008 13- /CITROEN: BERLINGO/FORD : FIESTA         |
|             | (Makyajlı Kasa) 12-/TOYOTA: AVENSIS 09-/OPEL: ADAM 12- FORD : FİESTA 08- )                   |
| GRT-P6543   | 650-430MM (PEUGEOT: 207-FORD: FOCUS)                                                         |
| GRT-F6548   | 650-480MM (FIAT: FIORINO/PEUGEOT: BIPPER/CITROEN: NEMO)                                      |
| GRT-F6555   | 650-550MM (FIAT: DUCATO/PEUGEOT: BOXER/CITROEN: JUMPER)                                      |
| GRT-M6560   | 650-600MM (MERCEDES: SPRINTER-VANEO/VW: CRAFTER/AUDI:Q7 06-)                                 |
| GRT-HJ6635  | 660-350MM (HONDA: JAZZ 10→)                                                                  |
| GRT-TC6635  | 660-350MM (TOYOTA: COROLLA 08→13)                                                            |
| GRT-HC6658  | 660-580MM (HONDA: CIVIC 02→11)                                                               |
| GRT-HC6658N | 660-580MM (HONDA: CIVIC 11→16)                                                               |
| GRT-FT7040  | 700-400MM (FORD: TOURNEO COURIER 14→)                                                        |
| GRT-C7055   | 700-550MM (CITROEN : C5 08→)                                                                 |
| GRT-P7065   | 700-650MM (PEUGEOT: 307/MERCEDES: VITO-VIANO/FORD: KUGA II 13-/CITROEN: C4 II)               |
| GRT-C7565Y  | 750-650MM (CITROEN : C4 II - DS4 - DS3 11- / PEUGEOT : 308 07→)                              |
|             |                                                                                              |