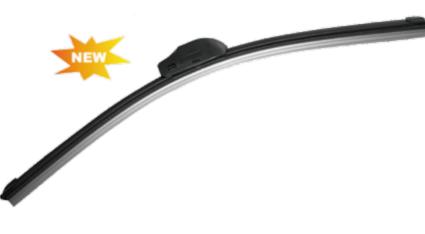

WIPER BLADES

Business Development Partner & Distributor of GRAT Products for Fuel Stations all around the World.

www.marutr.com / info@marutr.com

Teflon coating rubber

.Sizeavailablefrom11"-28"

.Thew iperarm functions:

.OEM quality,Teflon coating rubber

.Size available from 11"- 28"

.The wiper arm functions:

.New special type blade without frame stainless steel backing, specially for VOLVO S40, C30, Xc60, VW Sagitar, Ford Mendeo, etc. OEM quality, Teflon coating rubber .Size available from 11"- 28"