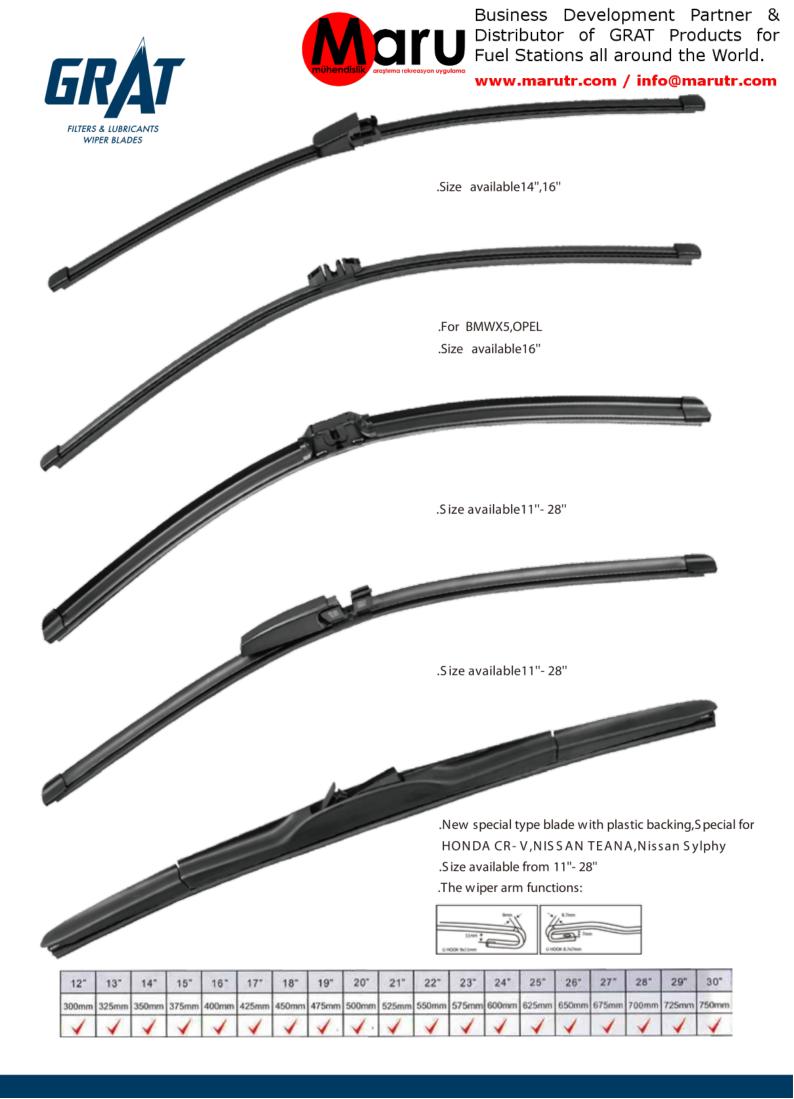

www.marutr.com / info@marutr.com

.New special type blade with plastic backing, Special for Toyota Camry, Buick Lacrosse, Honda Accord, Mazda M6, Lexus,etc

.Size available from 14"- 26"

.The wiper arm functions:

.OEM quality,Teflon coating rubber

.Size available from 11"- 28"

.The wiper arm functions:

.New special type blade without frame stainless steel backing, specially for VOLVO S40, C30, Xc60, VW Sagitar, Ford Mendeo, etc. OEM quality, Teflon coating rubber .Size available from 11"- 28"

WIPER BLADES

Business Development Partner & Distributor of GRAT Products for Fuel Stations all around the World.

www.marutr.com / info@marutr.com

Teflon coating rubber

.Sizeavailablefrom11"-28"

.Thew iperarm functions:

www.marutr.com / info@marutr.com

- .Vehicles(Special Arms), Teflon Coating rubber.
- .Sizeavailableform11"-28"
- .The wiperarm functions:

WIPER BLADES

- $. Universals of twiperblade, speical for hook arm \\ similar to Valeo, aero dynamic design. competitive item,$
- 100% natural rubber.
- .Sizeavailablefrom11''-28''
- .Thew iperarm functions:

- . Universals of twiper blade for all hook arms, natural rubber, graphite coating and teflon coating are avaiable.
- Size a vailable from 11" 28"
- .Thewiperarmfunctions:

| 12"   | 13"   | 14"   | 15"   | 16"   | 17"   | 18"   | 19"   | 20"   | 21"   | 22-   | 23"   | 24"   | 25*   | 26"   | 27"   | 28"   | 29"   | 30"   |
|-------|-------|-------|-------|-------|-------|-------|-------|-------|-------|-------|-------|-------|-------|-------|-------|-------|-------|-------|
| 300mm | 325mm | 350mm | 375mm | 400mm | 425mm | 450mm | 475mm | 500mm | 525mm | 550mm | 575mm | 600mm | 625mm | 650mm | 675mm | 700mm | 725mm | 750mm |
| 1     | 1     | 1     | 1     | 1     | 1     | 1     | 1.    | V.    | 1     | 1     | 1     | 1     | 1     | 1     | 1     | 1     | 1     | 1     |

www.marutr.com / info@marutr.com

XC90,ROEWE550/750ect

.Size a vailable from 11"-28"

.Thew iperarm functions:

.Sizeavailablefrom 11"-28"

.Thewiperarmfunctions:

| 12"   | 13"   | 14"   | 15"   | 16"   | 17"   | 18"   | 19"   | 20"   | 21"   | 22-   | 23"   | 24"   | 25*   | 26*   | 27"   | 28"   | 29"   | 30"   |
|-------|-------|-------|-------|-------|-------|-------|-------|-------|-------|-------|-------|-------|-------|-------|-------|-------|-------|-------|
| 300mm | 325mm | 350mm | 375mm | 400mm | 425mm | 450mm | 475mm | 500mm | 525mm | 550mm | 575mm | 600mm | 625mm | 650mm | 675mm | 700mm | 725mm | 750mm |
| 1     | 1     | 1     | 1     | 1     | 1     | 1     | 1.    | V.    | 1     | 1     | 1     | 1     | 1     | 1     | 1     | 1     | 1     | 1     |

.Size available from 11"- 28"

.New design,good quality

.Size available from 11"- 28"

.The wiper arm functions:

| 12"   | 13"   | 14"   | 15"   | 16"   | 17"   | 18"   | 19"   | 20"   | 21"   | 22-   | 23"   | 24"   | 25*   | 26"   | 27"   | 28"   | 29"   | 30"   |
|-------|-------|-------|-------|-------|-------|-------|-------|-------|-------|-------|-------|-------|-------|-------|-------|-------|-------|-------|
| 300mm | 325mm | 350mm | 375mm | 400mm | 425mm | 450mm | 475mm | 500mm | 525mm | 550mm | 575mm | 600mm | 625mm | 650mm | 675mm | 700mm | 725mm | 750mm |
| 1     | 1     | 1     | 1     | 1     | 1     | 1     | 1.    | V.    | 1     | /     | 1     | 1     | 1     | /     | 1     | 1     | 1     | 1     |

.New item with universal type .Single back

.With multi- adapter for all of car

.Size available from 12" to 28"

.S uitable Adaptor:

.Scientific designation on the structure will solve the issue of empty out between brush & glass due to low pressure from arm of brusher

.Size available from 12" to 28"

.Suitable Adaptor:

| 12"   | 13"   | 14"   | 15"   | 16"   | 17"   | 18"   | 19"   | 20"   | 21"   | 22"   | 23"   | 24"   | 25*   | 26"   | 27"   | 28"   | 29"   | 30"   |
|-------|-------|-------|-------|-------|-------|-------|-------|-------|-------|-------|-------|-------|-------|-------|-------|-------|-------|-------|
| 300mm | 325mm | 350mm | 375mm | 400mm | 425mm | 450mm | 475mm | 500mm | 525mm | 550mm | 575mm | 600mm | 625mm | 650mm | 675mm | 700mm | 725mm | 750mm |
| 1     | 1     | 1     | 1     | 1     | 1     | 1     | 1.    | V.    | 1     | 1     | 1     | 1     | 1     | 1     | 1     | 1     | 1     | 1     |